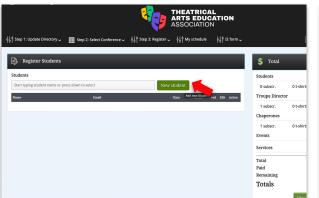

**STEP 3.** Add your students. Each attending student must be added separately to your school database before registering for an event.

**NOTE**. Students attending National STAR Fest in any capacity (workshops, observing performances, or presentations) must be registered.