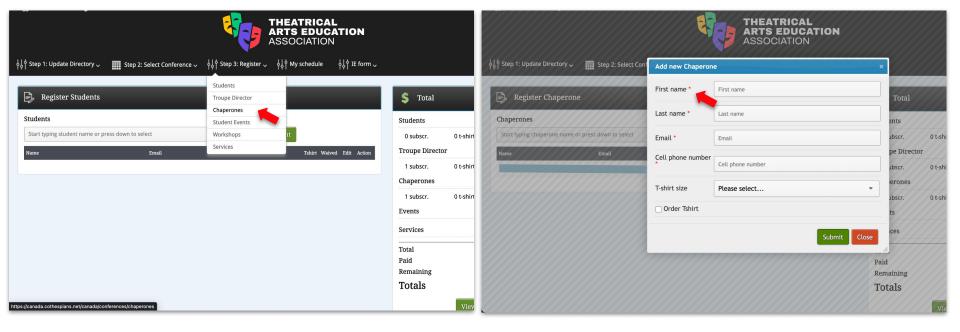

**STEP 5.** If applicable, add any chaperones who will be accompanying your students.

**STEP 6.** Select the adjudicated events that your students will be participating in, including STAR individual events going directly to the festival and the One Act Plays selected to join us from your Regional Festival.