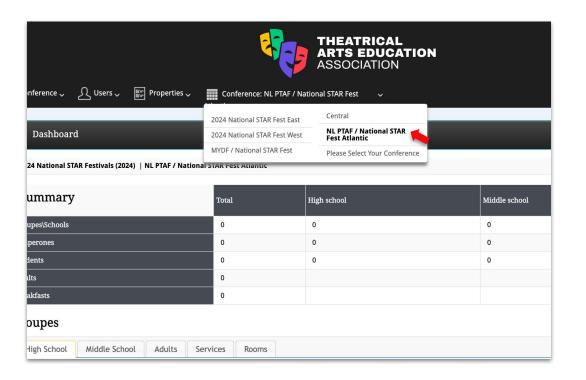

If you are having difficulty, please email: <u>events@educationaltheatre.ca</u>. Include your school name and address, and we will set up your account for you.

**STEP 2.** Select NL PTAF / National STAR Fest Atlantic.