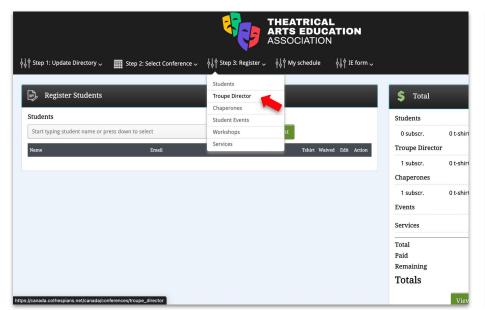

## TIPS.

- Review student database.
- Ensure each student and teacher has an up to date T-shirt size on file
- Please indicate if they are inducted into the National STAR Guild.\*

**STEP 4.** Add the information for the Troupe Director.