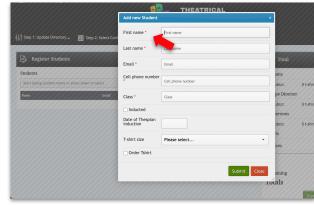

**STEP 3.** Add your students. Each attending student must be added separately to your school database before registering for an event.

**NOTE**. Students attending National STAR Fest in any capacity (workshops, observing performances, or presentations) must be registered.

## TIPS.

- Review student database.
- Ensure each student and teacher has an up to date T-shirt size on file
- Please indicate if they are inducted into the National STAR Guild.\*

**STEP 4.** Add the information for the Troupe Director.