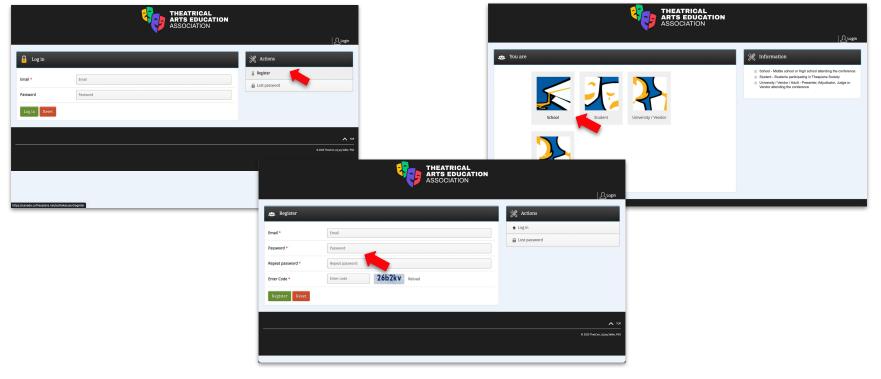

## National STAR Fest NL PTAF

**Registration Guide** 

**STEP 1.** Register an account for your school. We recommend using an email address that is not your school email address. Spam filters seem to block those. You should receive a confirmation email to claim your account.

If you are having difficulty, please email: <u>events@educationaltheatre.ca</u>. Include your school name and address, and we will set up your account for you.

**STEP 2.** Select NL PTAF / National STAR Fest Atlantic.