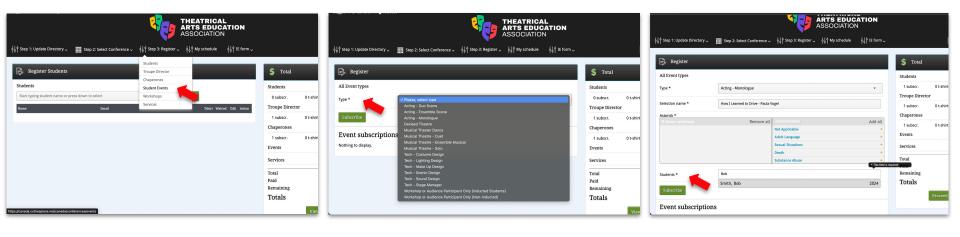

**STEP 3.** Add your students. Each attending student must be added separately to your school database before registering for an event.

**NOTE**. Students attending National STAR Fest in any capacity (workshops, observing performances, or presentations) must be registered.

## TIPS.

- Review student database.
- Ensure each student and teacher has an up to date T-shirt size on file
- Please indicate if they are inducted into the National STAR Guild.\*

**STEP 4.** Add the information for the Troupe Director.

**STEP 5.** If applicable, add any chaperones who will be accompanying your students.

**STEP 6.** Select the adjudicated events that your students will be participating in, including STAR individual events going directly to the festival and the One Act Plays selected to join us from your Regional Festival.

**STEP 7.** All workshops are drop-in and do not require registration.