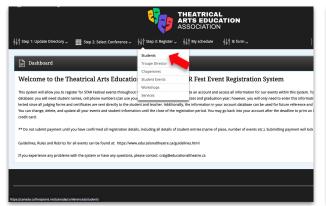

**STEP 3.** Add your students. Each attending student must be added separately to your school database before registering for an event.

**NOTE**. Students attending National STAR Fest in any capacity (workshops, observing performances, or presentations) must be registered.

## TIPS.

- Review student database.
- Ensure each student and teacher has an up to date T-shirt size on file
- Please indicate if they are inducted into the National STAR Guild.\*

**STEP 4.** Add the information for the Troupe Director.

**STEP 5.** If applicable, add any chaperones who will be accompanying your students.

**STEP 6.** Select the adjudicated events that your students will be participating in, including STAR individual events going directly to the festival and the One Act Plays selected to join us from your Regional Festival.