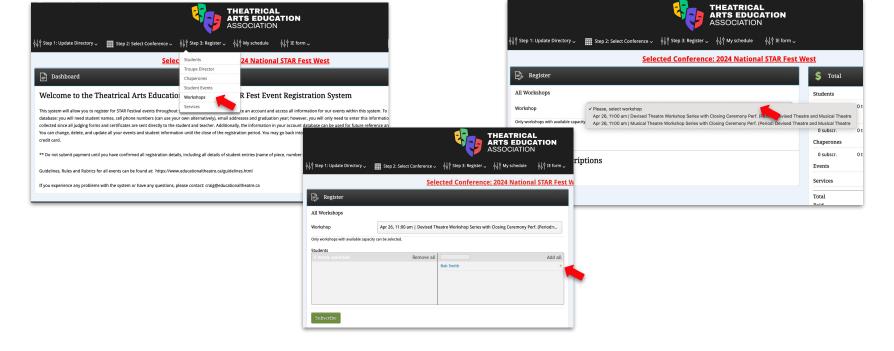

**STEP 7.** All workshops are drop-in and do not require registration.

## **NOTE.** Intensives Registration

Intensives provide students with a concentrated experience in one area (rather than attending multiple workshops, and work toward a performance for closing ceremonies. Register one or two of your top students to the Devised Theatre or Musical Theatre intensive.