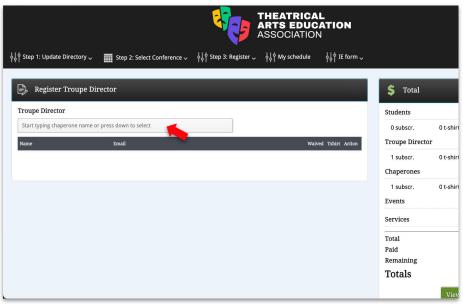

## TIPS.

- Review student database.
- Ensure each student and teacher has an up to date T-shirt size on file
- Please indicate if they are inducted into the National STAR Guild.\*

**STEP 4.** Add the information for the Troupe Director.